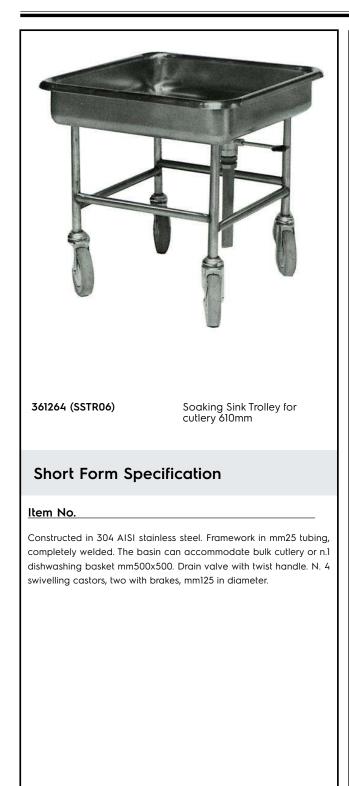

Service Trolleys - Soaking Sink Trolley for Cutlery 610 mm

| ITEM #       |  |  |
|--------------|--|--|
| MODEL #      |  |  |
| NAME #       |  |  |
| <u>SIS</u> # |  |  |
| AIA #        |  |  |

## **Main Features**

- Framework in 25 mm tubing, completely welded.
- Basin to accomodate bulk cutlery or 1 dishwashing basket 500x500mm.
- Unit to have a drain valve with twist handle.
- 4 pivoting Ø 125 mm wheels, 2 of which with brakes, fitted with plastic bumpers

## Construction

• Constructed entirely in 304 AISI stainless steel.