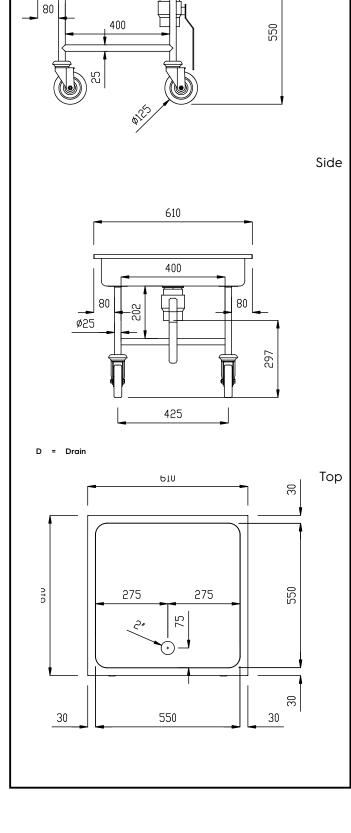

## APPROVAL:

610

Front

Ŋ

121

80

External dimensions, Width: 361264 (SSTR06) External dimensions, Depth: External dimensions, Height: Wheel material: Wheel diameter: Net weight:

610 mm 610 mm 550 mm Zinc plated Ø 125 ISO 9001; ISO 14001 kg